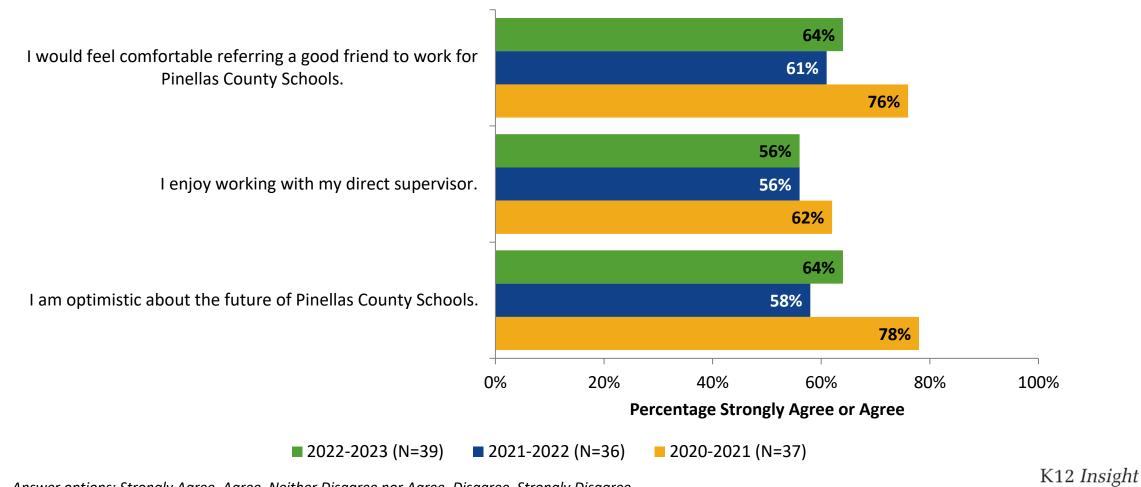

#### **Overall Engagement: Comparison Over Time**

How strongly do you agree or disagree with the following statements?

Answer options: Strongly Agree, Agree, Neither Disagree nor Agree, Disagree, Strongly Disagree

4