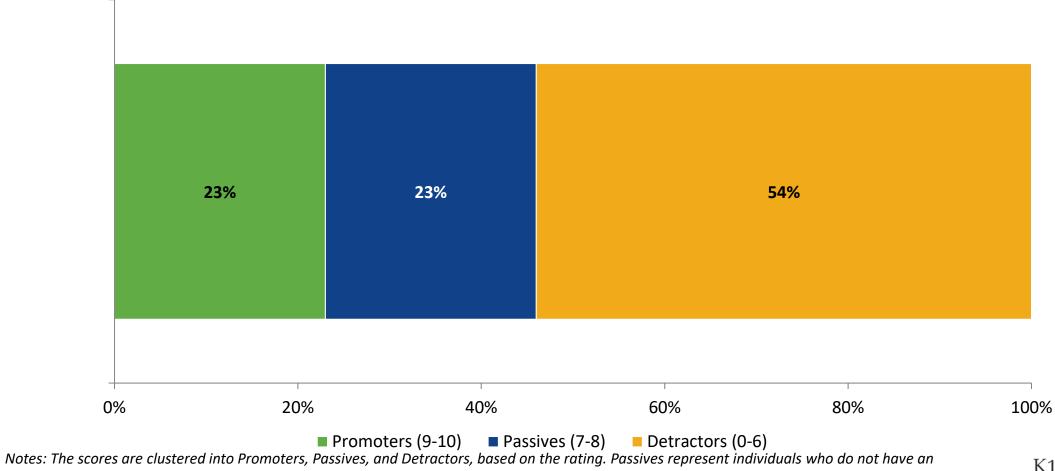

#### **Net Promoter Score - District**

How likely is it that you would recommend Pinellas County Schools to a family member or friend? (N=35)

57