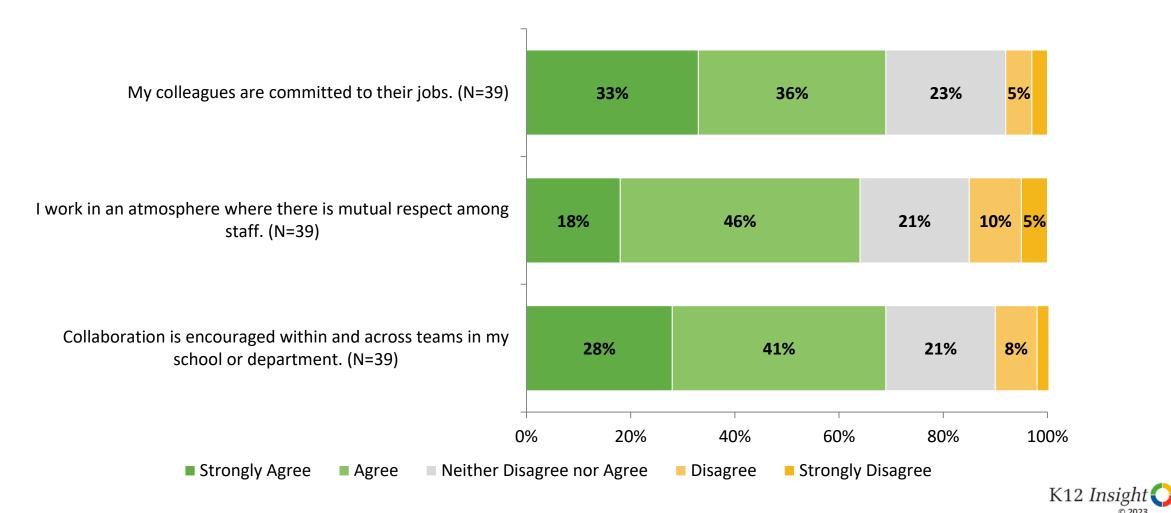

# **Overall Engagement (Continued)**

How strongly do you agree or disagree with the following statements?