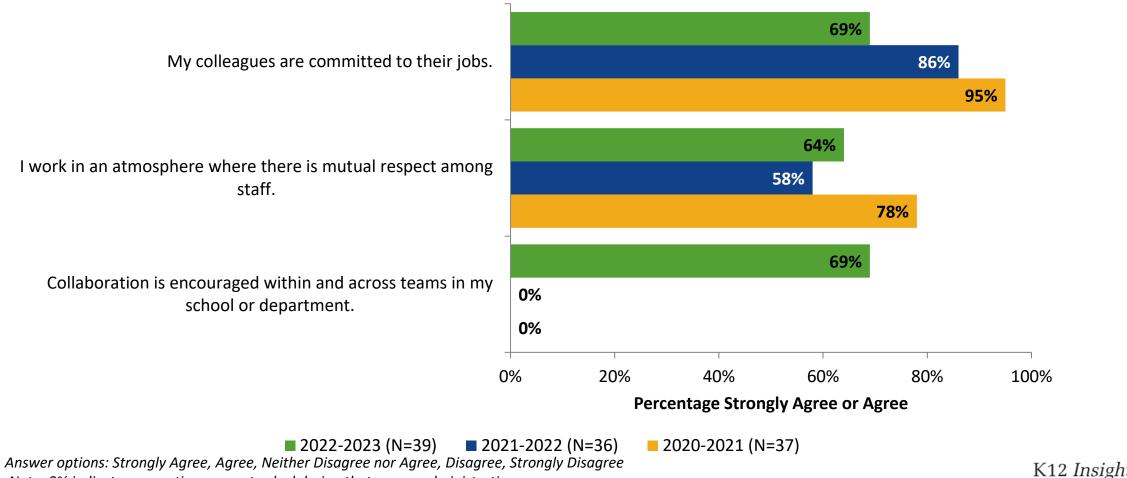

#### **Overall Engagement: Comparison Over Time**

How strongly do you agree or disagree with the following statements?

Answer options: Strongly Agree, Agree, Neither Disagree nor Agree, Disagree, Strongly Disagree