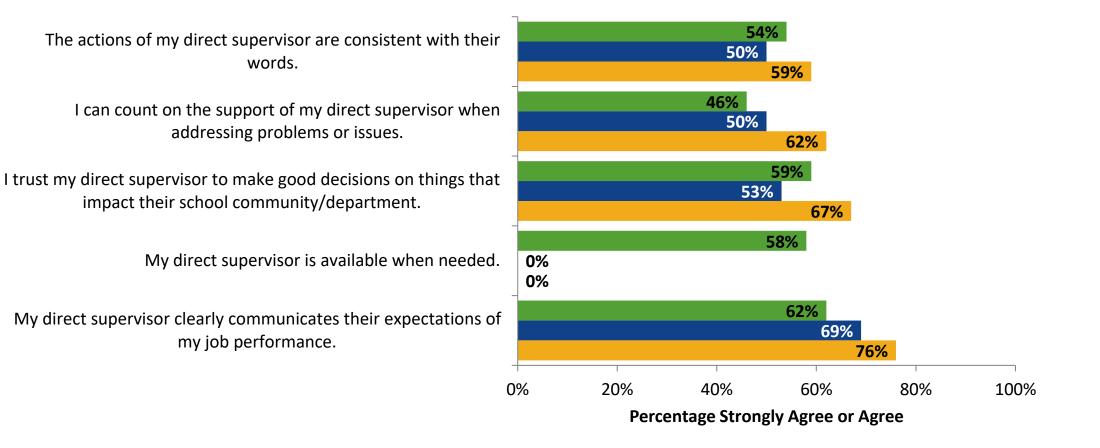

#### **Worksite Leadership: Comparison Over Time**

How strongly do you agree or disagree with the following statements?

■ 2022-2023 (N=39) ■ 2021-2022 (N=36) ■ 2020-2021 (N=37)

Answer options: Strongly Agree, Agree, Neither Disagree nor Agree, Disagree, Strongly Disagree Note: 0% indicates a question was not asked during that survey administration. K12 Insight