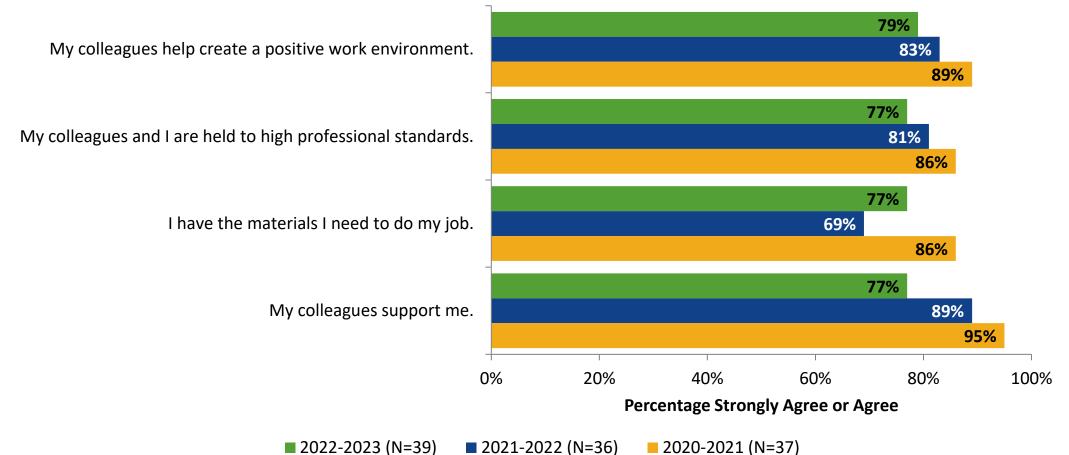

## **Overall Engagement: Comparison Over Time (Continued)**

How strongly do you agree or disagree with the following statements?

Answer options: Strongly Agree, Agree, Neither Disagree nor Agree, Disagree, Strongly Disagree