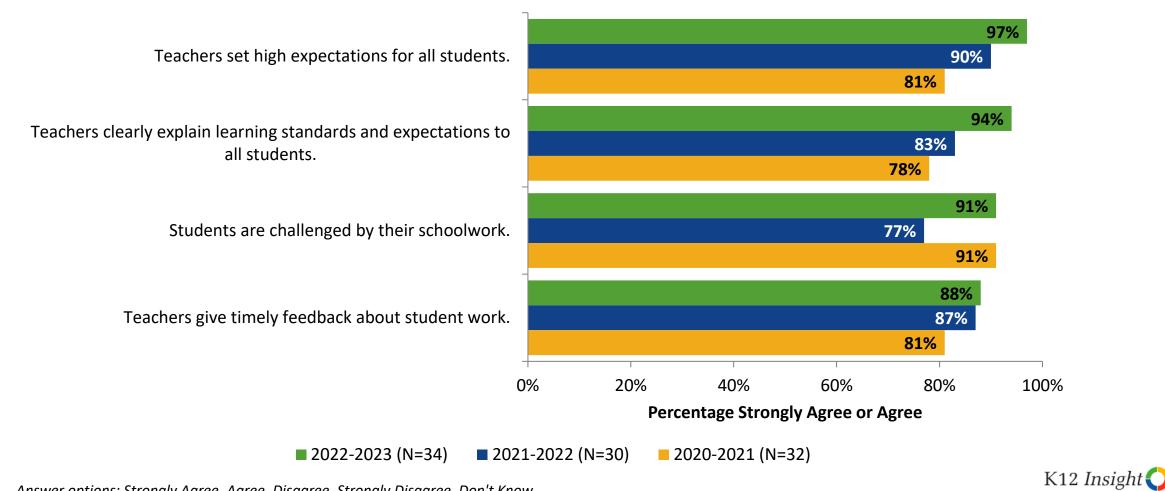

### **Academic Support: Comparison Over Time**

How strongly do you agree or disagree with the following statements?

33 Answer options: Strongly Agree, Agree, Disagree, Strongly Disagree, Don't Know

## **Academic Support: Comparison Over Time (Continued)**

How strongly do you agree or disagree with the following statements?

34 Answer options: Strongly Agree, Agree, Disagree, Strongly Disagree, Don't Know