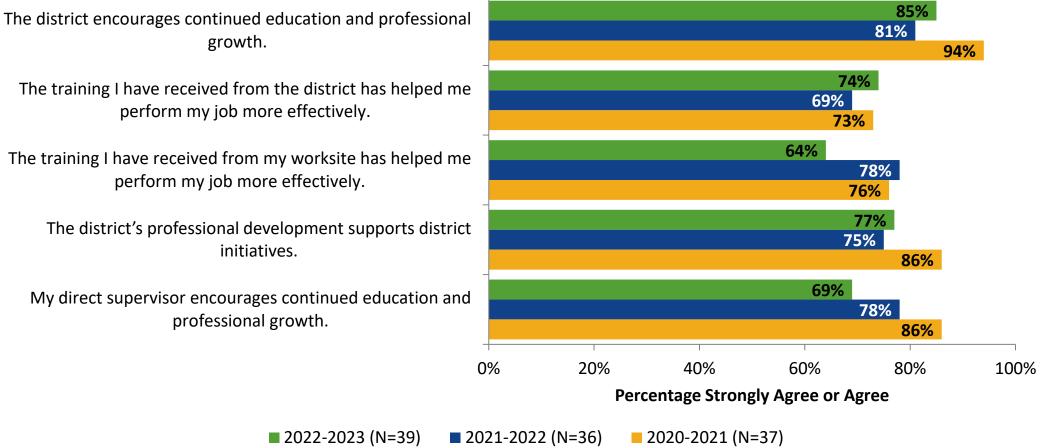

#### **Career Growth and Training Opportunities: Comparison Over Time**

How strongly do you agree or disagree with the following statements?

Answer options: Strongly Agree, Agree, Neither Disagree nor Agree, Disagree, Strongly Disagree