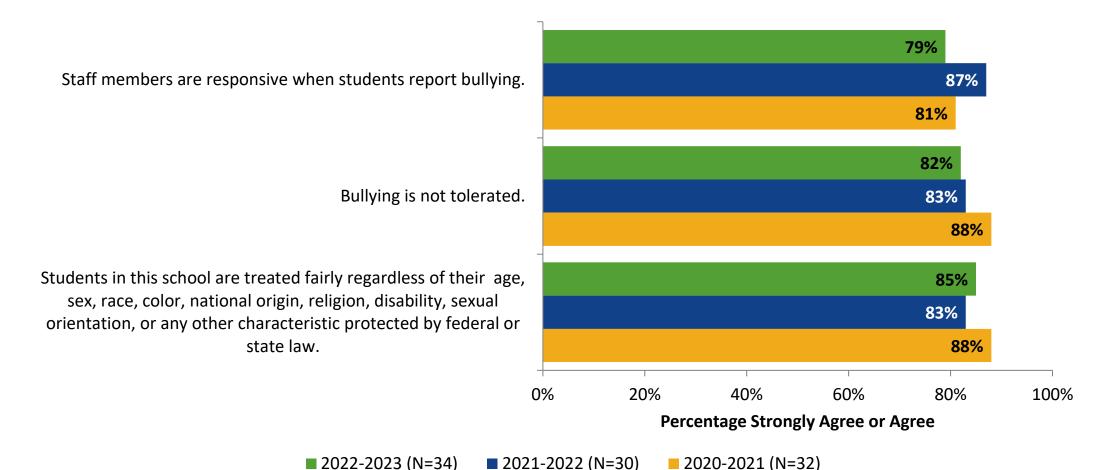

# Safety and Behavior: Comparison Over Time (Continued)

How strongly do you agree or disagree with the following statements?

Answer options: Strongly Agree, Agree, Disagree, Strongly Disagree, Don't Know

Note: 0% indicates a question was not asked during that survey administration.

51

K12 Insight 🔿