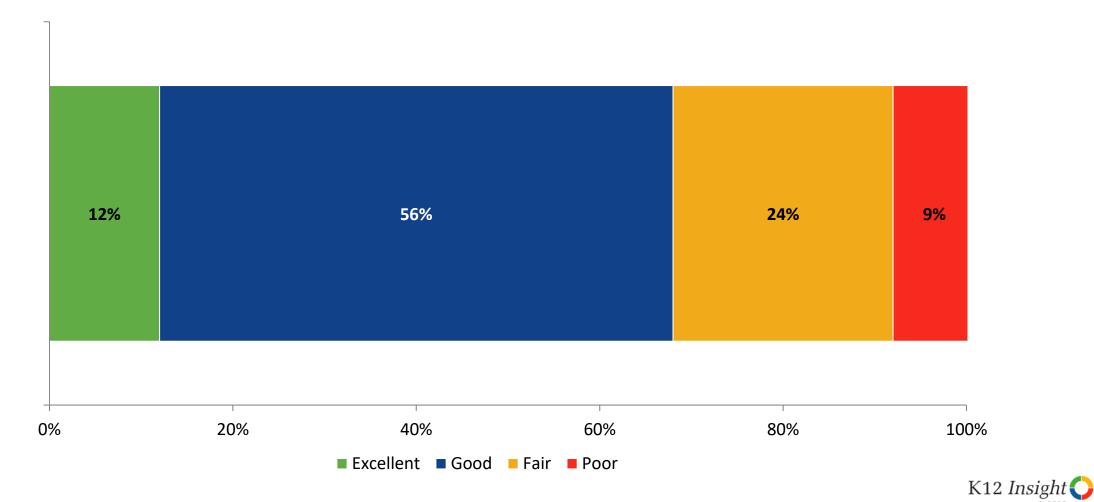

# **Overall Quality**

How would you rate the overall quality of the education at your school? (N=34)