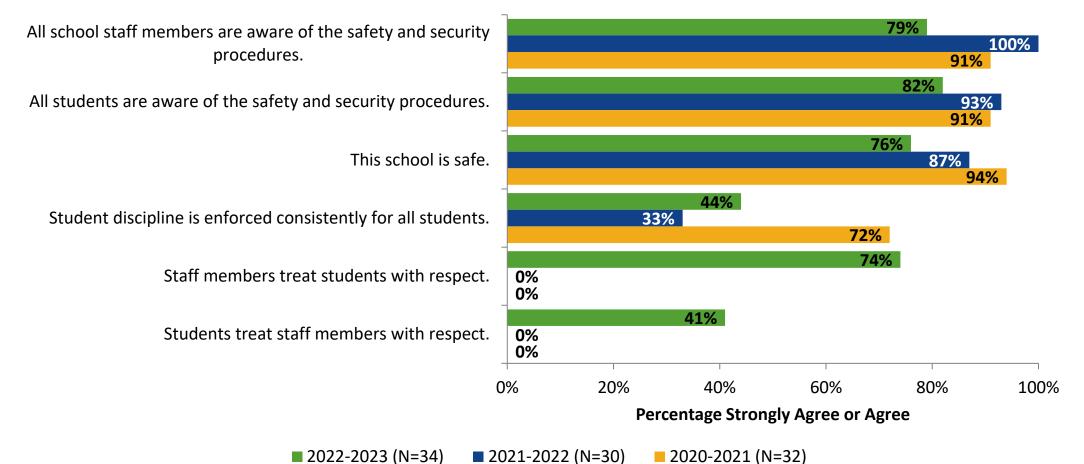

## **Safety and Behavior: Comparison Over Time**

How strongly do you agree or disagree with the following statements?

Answer options: Strongly Agree, Agree, Disagree, Strongly Disagree, Don't Know

Note: 0% indicates a question was not asked during that survey administration.

50