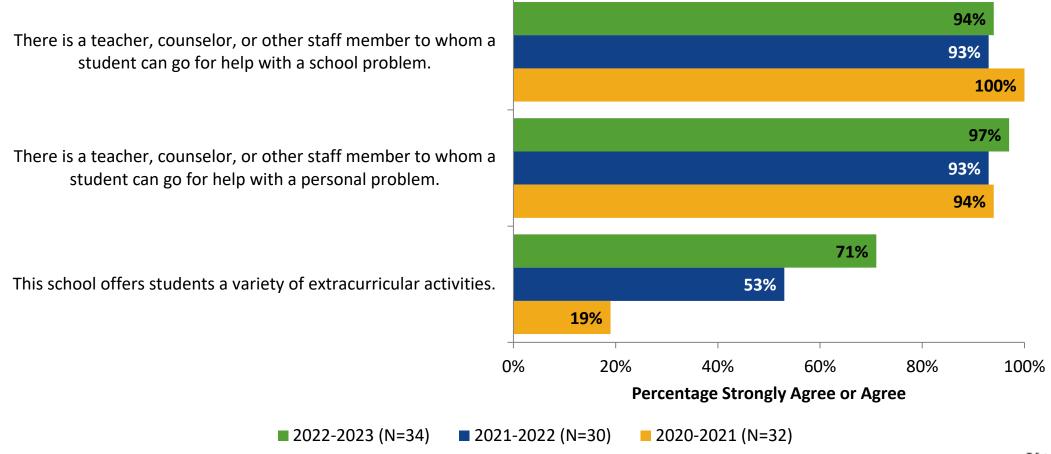

### **Student Support: Comparison Over Time**

How strongly do you agree or disagree with the following statements?

<sup>37</sup> Answer options: Strongly Agree, Agree, Disagree, Strongly Disagree, Don't Know

## **Student Support: Comparison Over Time (Continued)**