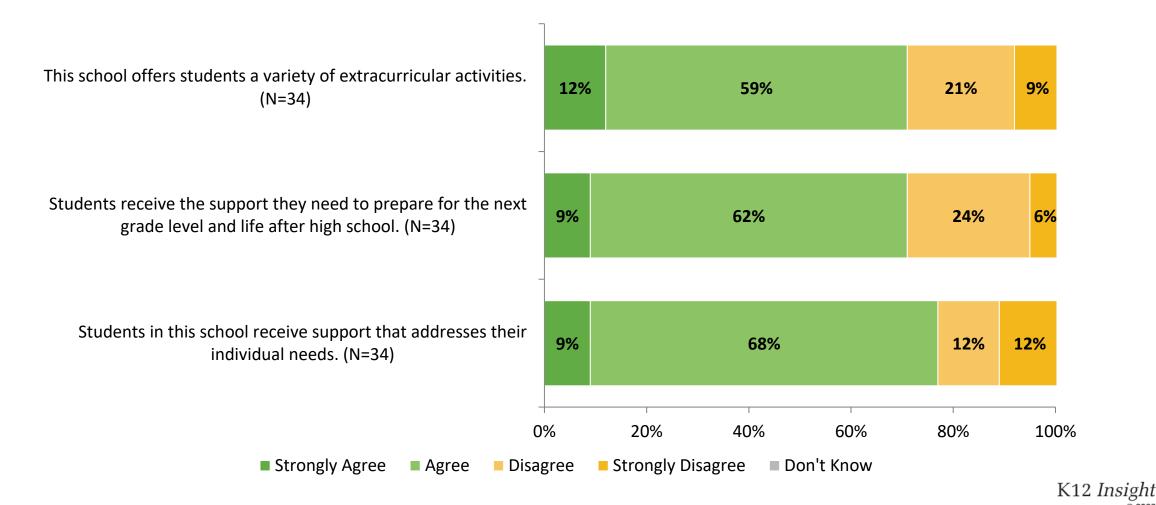

## **Student Support**

How strongly do you agree or disagree with the following statements?

# **Student Support (Continued)**

How strongly do you agree or disagree with the following statements?