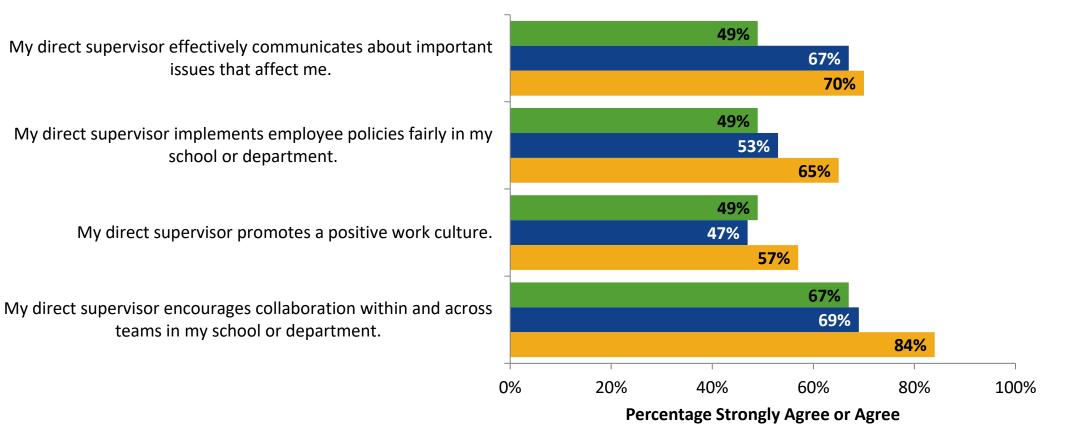

## Worksite Leadership: Comparison Over Time (Continued)

How strongly do you agree or disagree with the following statements?

■ 2022-2023 (N=39) ■ 2021-2022 (N=36)

Answer options: Strongly Agree, Agree, Neither Disagree nor Agree, Disagree, Strongly Disagree