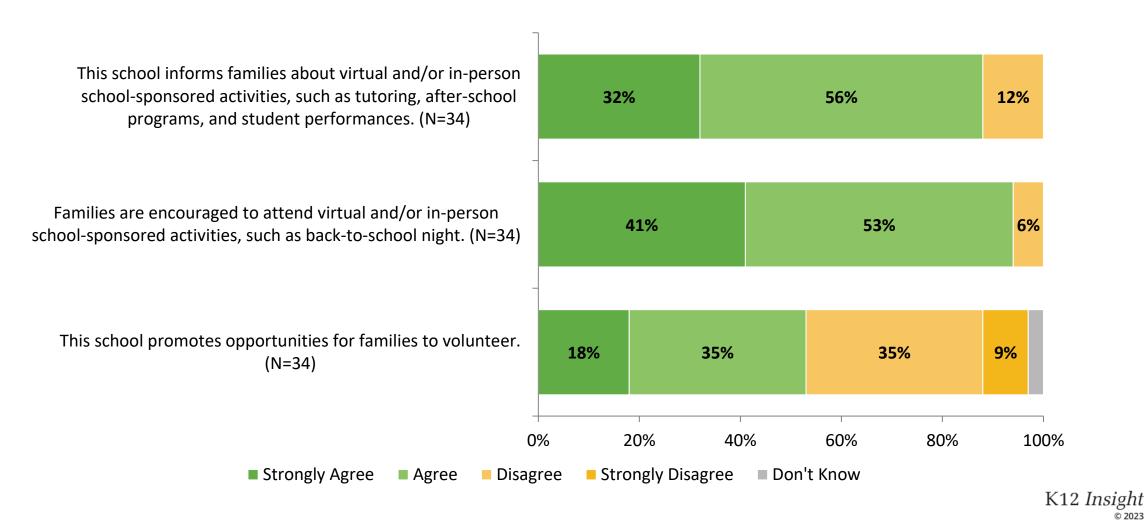

# **Family Involvement**

## **Family Involvement: Comparison Over Time**

How strongly do you agree or disagree with the following statements?

This school informs families about virtual and/or in-person 88% school-sponsored activities, such as tutoring, after-school 90% programs, and student performances. 78% 94% Families are encouraged to attend virtual and/or in-person 83% school-sponsored activities, such as back-to-school night. 81% 53% 0% 0% 68% 67% 78% 0% 20% 40% 60% 80% 100% Percentage Strongly Agree or Agree