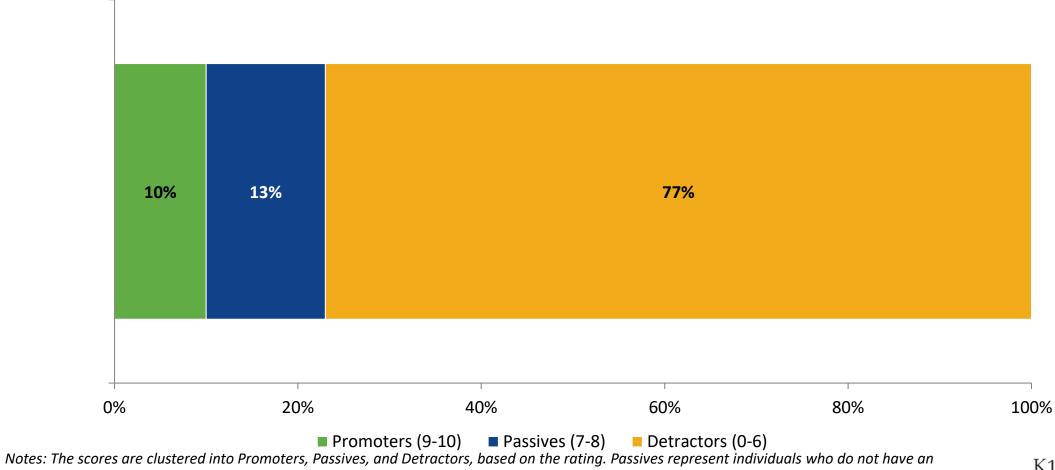

#### **Net Promoter Score - School**

How likely is it that you would recommend your school to a family member or friend? (N=30)

unequivocal opinion about their school or district.

K12 Insight C

54