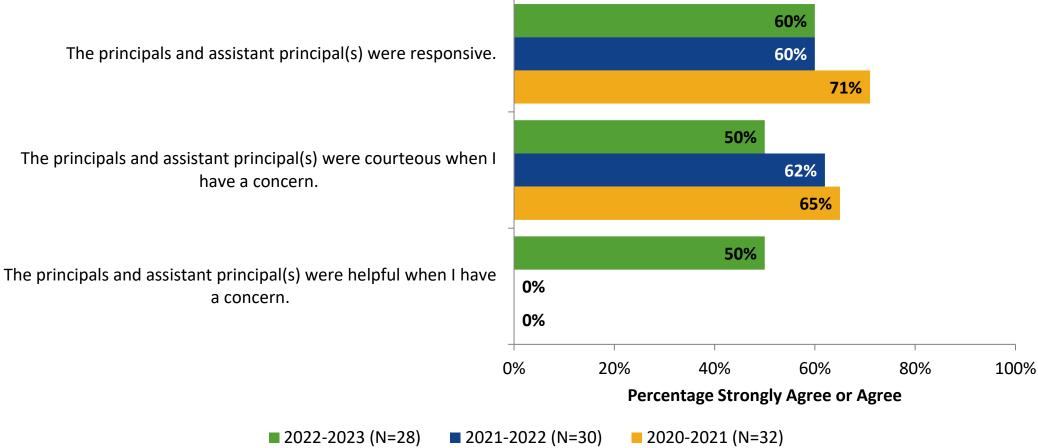

# **School Leadership: Comparison Over Time (Continued)**

How strongly do you agree or disagree with the following statements?

K12 Insight

Answer options: Strongly Agree, Agree, Disagree, Strongly Disagree, Don't Know

Note: 0% indicates a question was not asked during that survey administration.

42