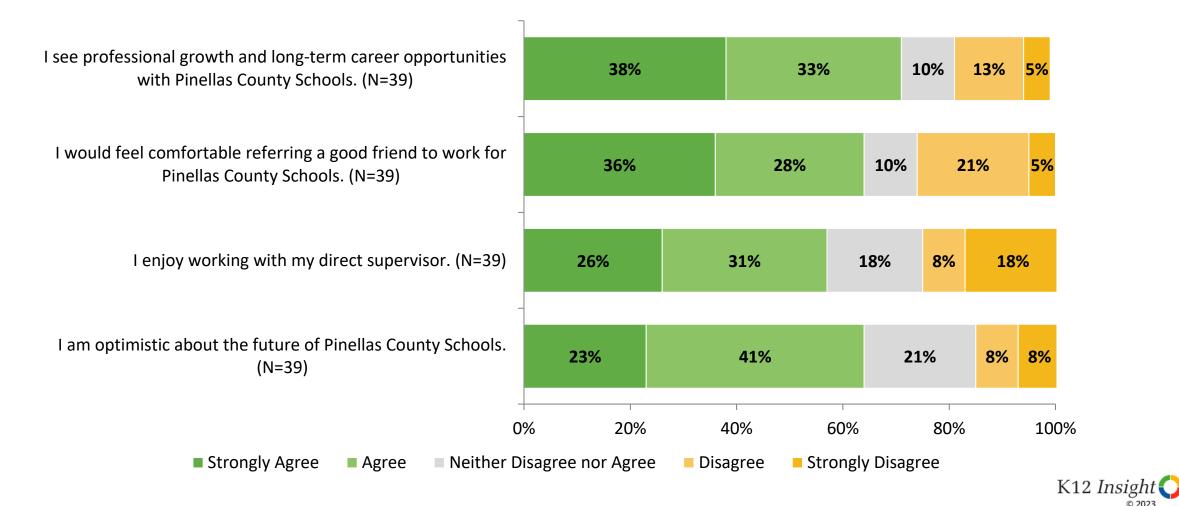

#### **Overall Engagement: Comparison Over Time**

How strongly do you agree or disagree with the following statements?

Answer options: Strongly Agree, Agree, Neither Disagree nor Agree, Disagree, Strongly Disagree

4