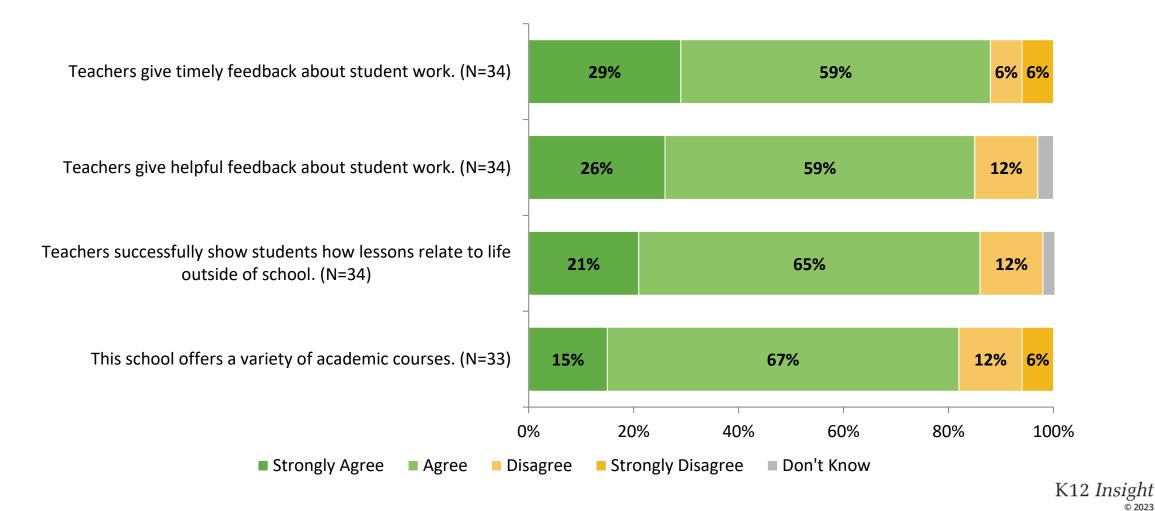

# **Academic Support (Continued)**

How strongly do you agree or disagree with the following statements?