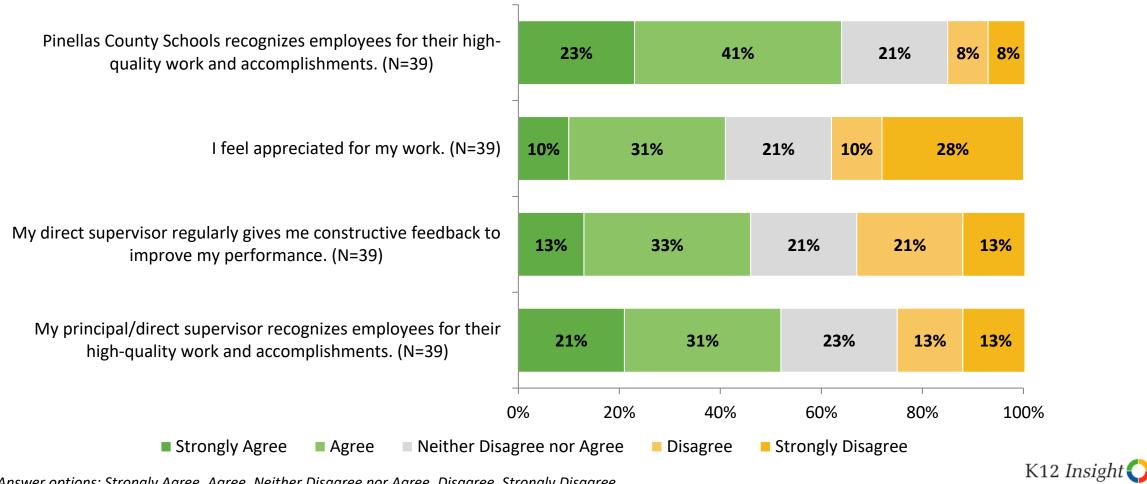

# **Feedback and Recognition**

How strongly do you agree or disagree with the following statements?

18 Answer options: Strongly Agree, Agree, Neither Disagree nor Agree, Disagree, Strongly Disagree