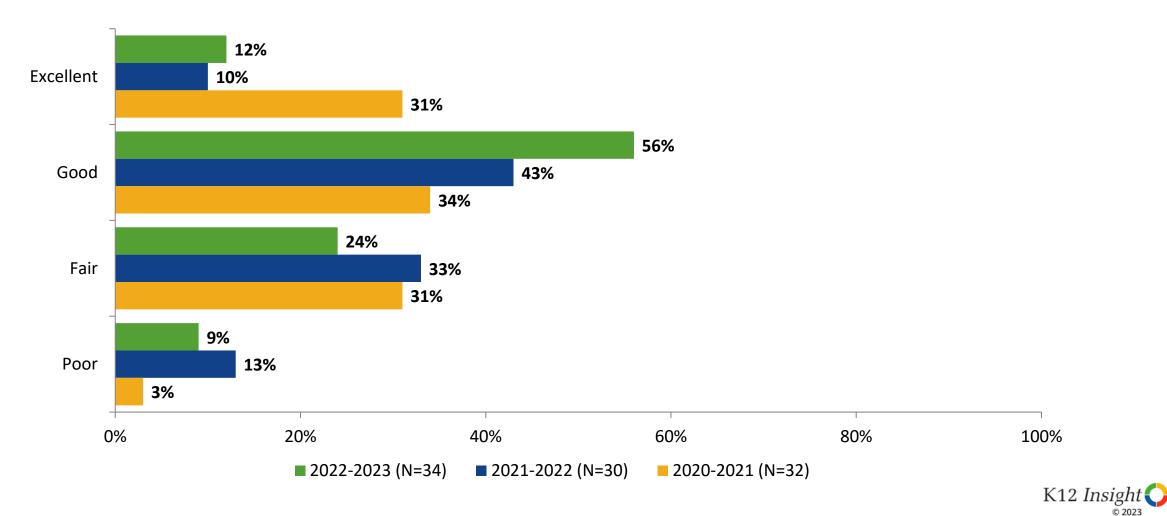

# **Overall Quality**

How would you rate the overall quality of the education at your school? (N=34)

## **Overall Quality: Comparison Over Time**

How would you rate the overall quality of the education at your school?