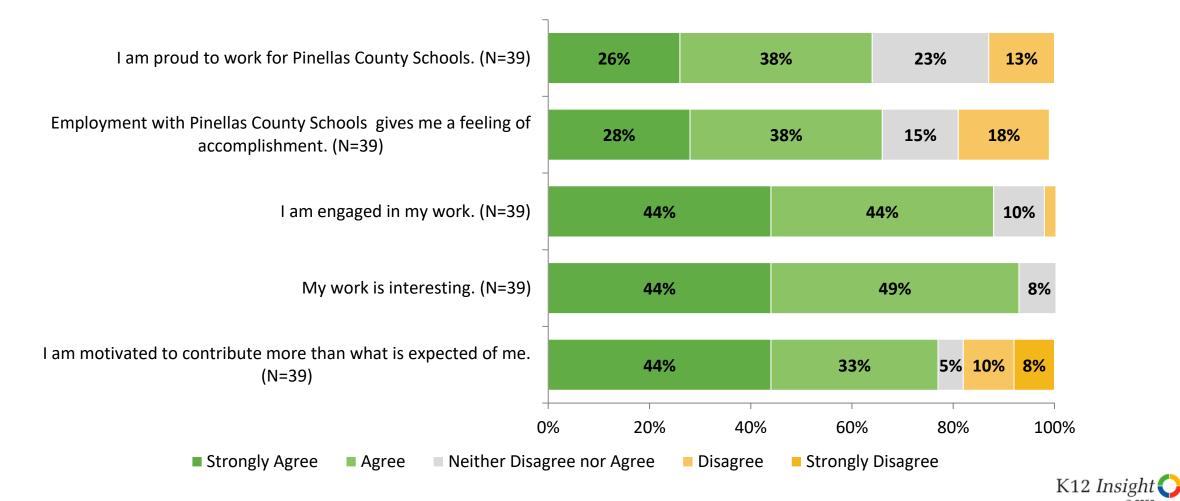

# **Overall Engagement (Continued)**

How strongly do you agree or disagree with the following statements?