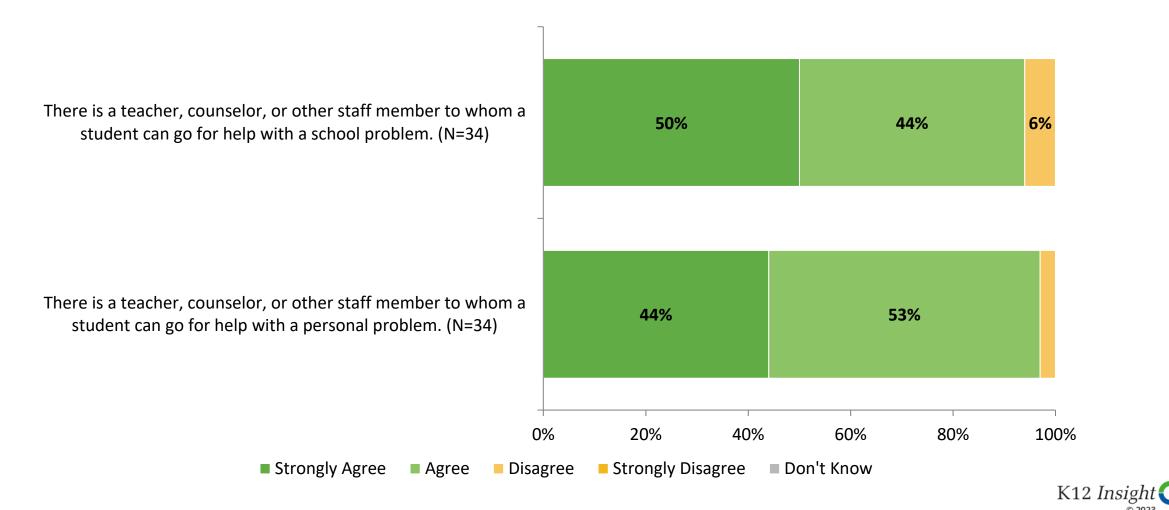

## **Student Support**

How strongly do you agree or disagree with the following statements?

# **Student Support (Continued)**

How strongly do you agree or disagree with the following statements?