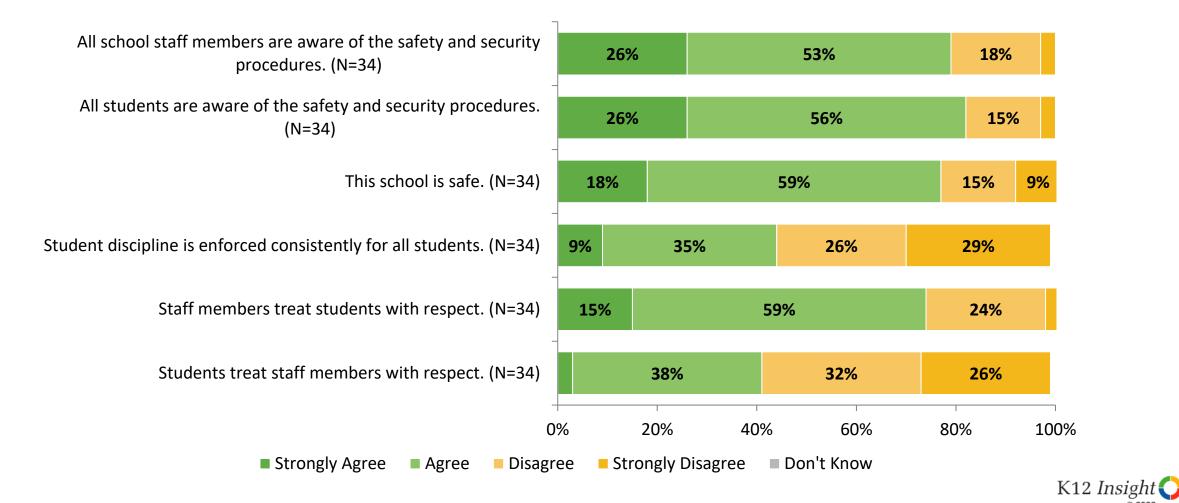

Percentage Strongly Agree or Agree

2020-2021 (N=32)

This school promotes opportunities for families to volunteer.

Staff members and families treat each other with respect.

2022-2023 (N=34) 2021-2022 (N=30) Answer options: Strongly Agree, Agree, Disagree, Strongly Disagree, Don't Know

Note: 0% indicates a question was not asked during that survey administration.



## Family Involvement: Comparison Over Time (Continued)

How strongly do you agree or disagree with the following statements?



Percentage Strongly Agree or Agree

2020-2021 (N=32)

■ 2022-2023 (N=34) ■ 2021-2022 (N=30)

Answer options: Strongly Agree, Agree, Disagree, Strongly Disagree, Don't Know

Note: 0% indicates a question was not asked during that survey administration.

47

K12 Insight O

# **Safety and Behavior**



# Safety and Behavior (Continued)



## **Safety and Behavior: Comparison Over Time**

How strongly do you agree or disagree with the following statements?



Answer options: Strongly Agree, Agree, Disagree, Strongly Disagree, Don't Know

Note: 0% indicates a question was not asked during that survey administration.

50

# Safety and Behavior: Comparison Over Time (Continued)

How strongly do you agree or disagree with the following statements?



Answer options: Strongly Agree, Agree, Disagree, Strongly Disagree, Don't Know

Note: 0% indicates a question was not asked during that survey administration.

51

K12 Insight 🔿

### **Highest Ranking Indicators**

| Survey Item