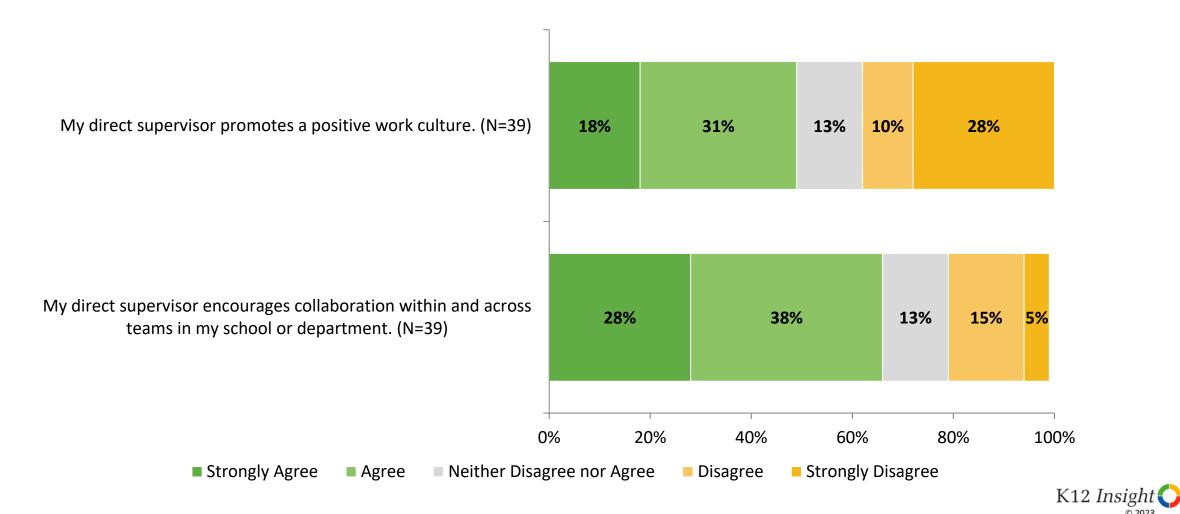

# **Worksite Leadership**

How strongly do you agree or disagree with the following statements?