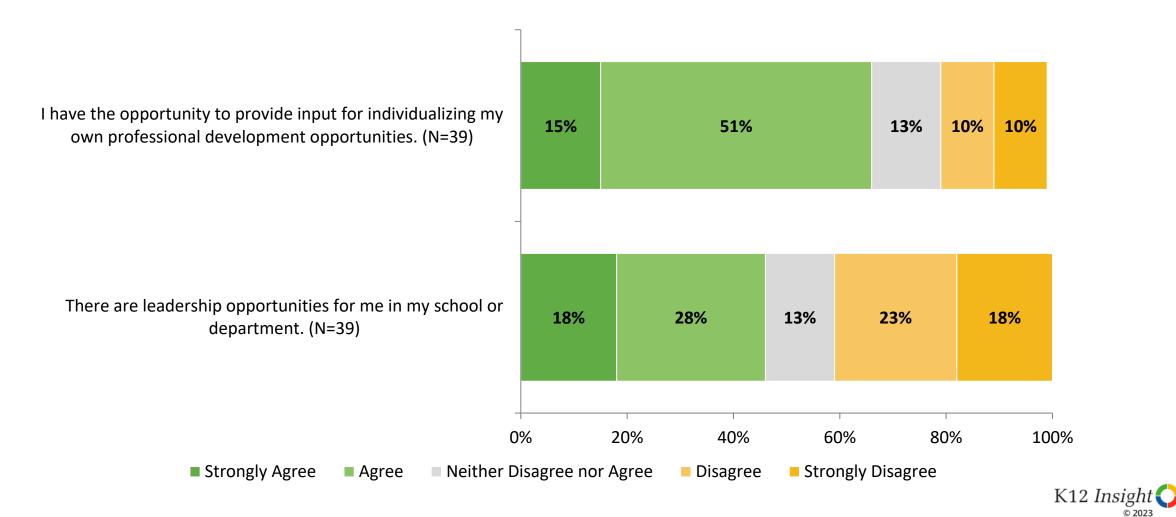

# **Overall Engagement (Continued)**

How strongly do you agree or disagree with the following statements?

## **Career Growth and Training Opportunities (Continued)**

How strongly do you agree or disagree with the following statements?