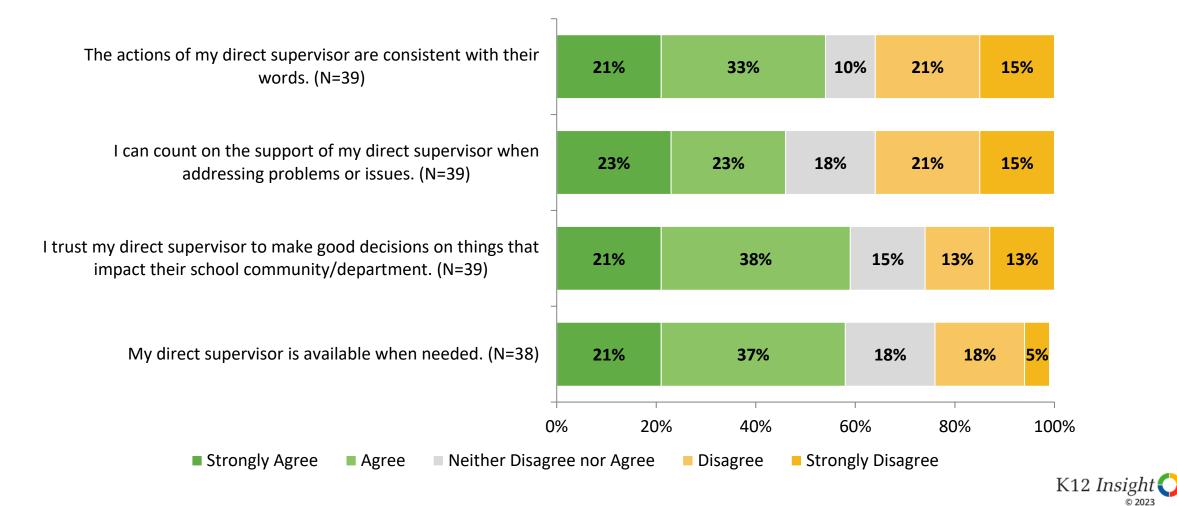

# **District Leadership (Continued)**

How strongly do you agree or disagree with the following statements?

© 202

11