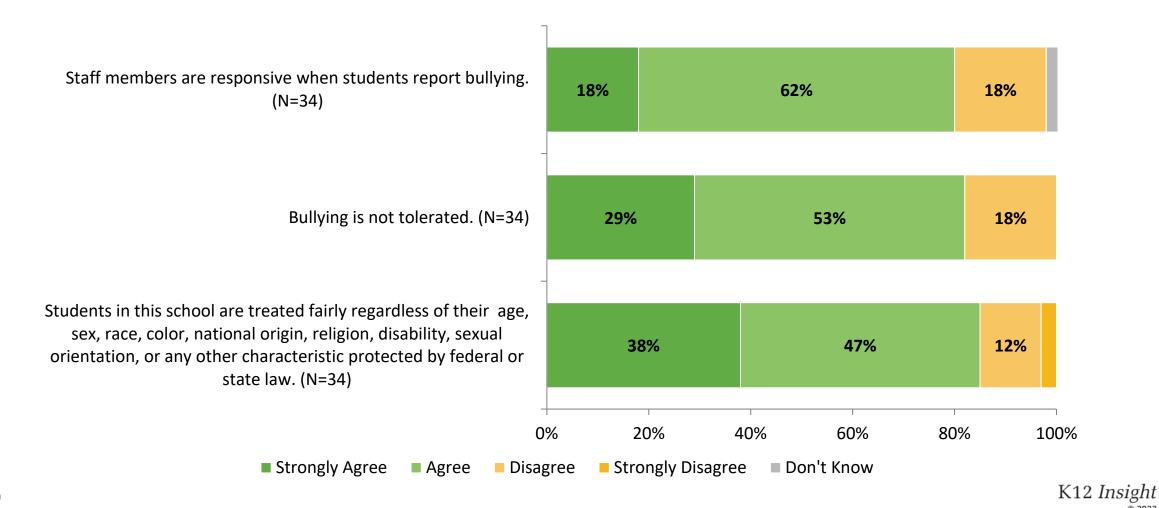

020-2021 (N=32)

This school promotes opportunities for families to volunteer.

Staff members and families treat each other with respect.

2022-2023 (N=34) 2021-2022 (N=30) Answer options: Strongly Agree, Agree, Disagree, Strongly Disagree, Don't Know

Note: 0% indicates a question was not asked during that survey administration.



## Family Involvement: Comparison Over Time (Continued)

How strongly do you agree or disagree with the following statements?



Percentage Strongly Agree or Agree

2020-2021 (N=32)

■ 2022-2023 (N=34) ■ 2021-2022 (N=30)

Answer options: Strongly Agree, Agree, Disagree, Strongly Disagree, Don't Know

Note: 0% indicates a question was not asked during that survey administration.

47

K12 Insight O

# **Safety and Behavior**



# Safety and Behavior (Continued)



## **Safety and Behavior: Comparison Over Time**

How strongly do you agree or disagree with the following statements?



Answer options: Strongly Agree, Agree, Disagree, Strongly Disagree, Don't Know

Note: 0% indicates a question was not asked during that survey administration.

50

# Safety and Behavior: Comparison Over Time (Continued)

How strongly do you agree or disagree with the following statements?



Answer options: Strongly Agree, Agree, Disagree, Strongly Disagree, Don't Know

Note: 0% indicates a question was not asked during that survey administration.

51

K12 Insight 🔿

### **Highest Ranking Indicators**

| Survey Item                                                                                                                                  | Percentage Strongly<br>