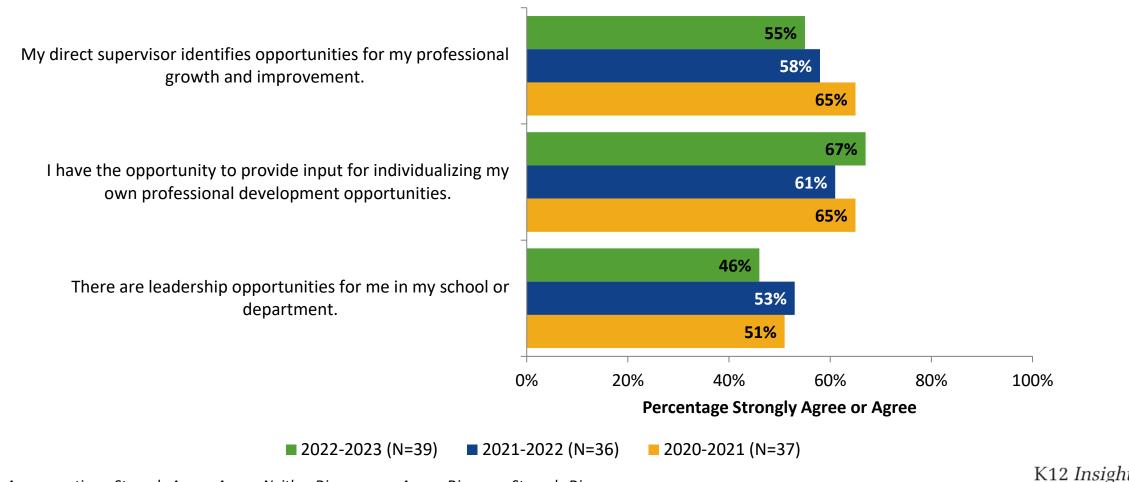

#### **Career Growth and Training Opportunities: Comparison Over Time (Continued)**

How strongly do you agree or disagree with the following statements?

Answer options: Strongly Agree, Agree, Neither Disagree nor Agree, Disagree, Strongly Disagree