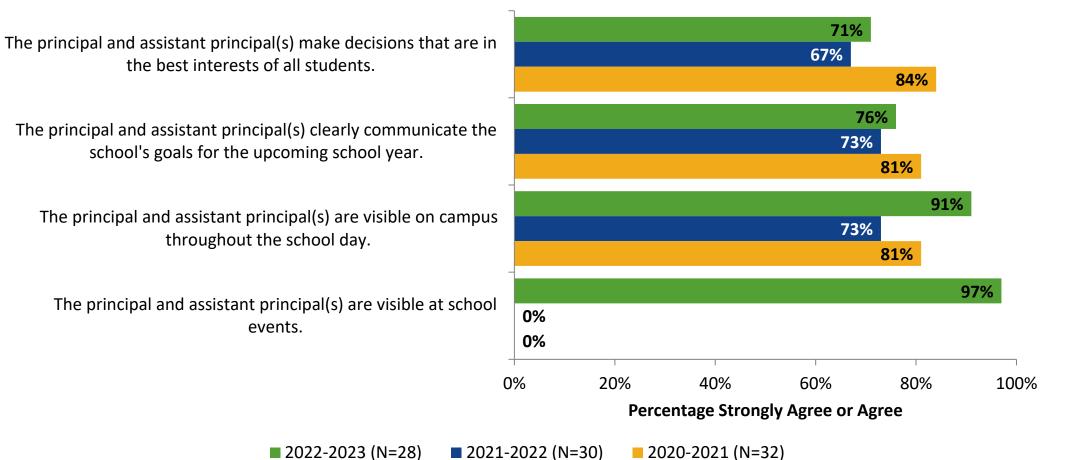

# **School Leadership: Comparison Over Time**

How strongly do you agree or disagree with the following statements?

Answer options: Strongly Agree, Agree, Disagree, Strongly Disagree, Don't Know

Note: 0% indicates a question was not asked during that survey administration.

41

K12 Insight 🔿

# **School Leadership: Comparison Over Time (Continued)**

How strongly do you agree or disagree with the following statements?

K12 Insight

Answer options: Strongly Agree, Agree, Disagree, Strongly Disagree, Don't Know

Note: 0% indicates a question was not asked during that survey administration.

42