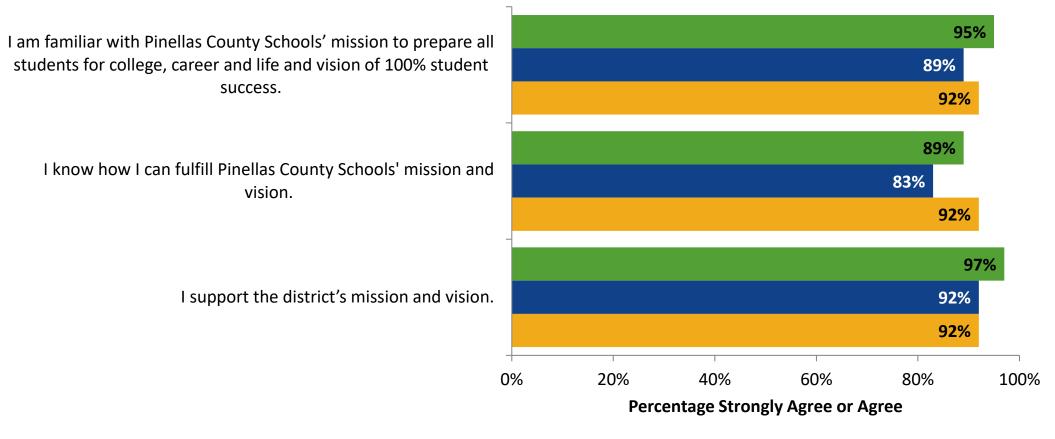

#### **Mission and Vision: Comparison Over Time**

How strongly do you agree or disagree with the following statements?

■ 2021-2022 (N=36)

Answer options: Strongly Agree, Agree, Neither Disagree nor Agree, Disagree, Strongly Disagree

2022-2023 (N=39)

Note: 0% indicates a question was not asked during that survey administration.

8

2020-2021 (N=37)