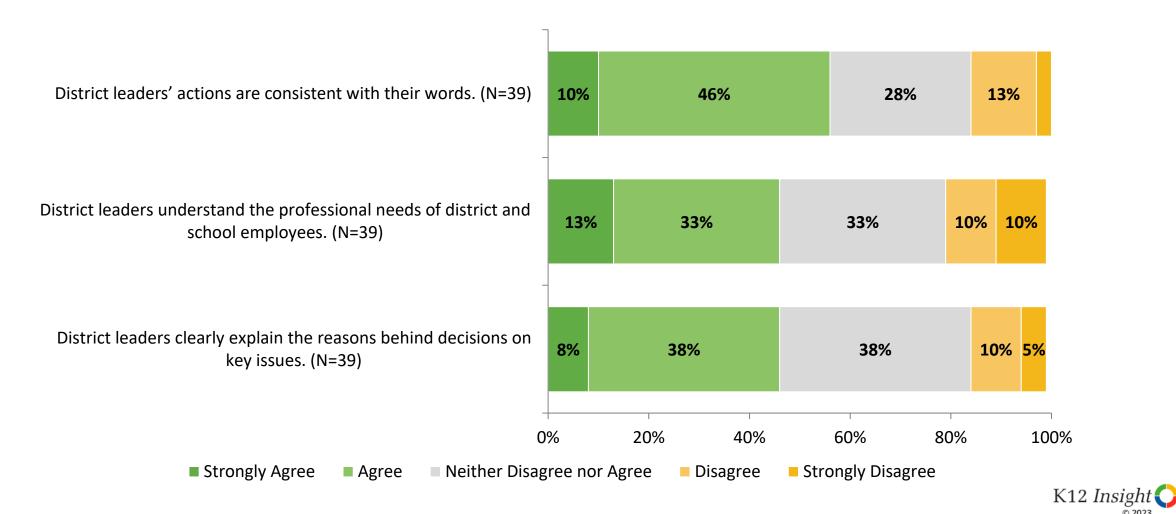

# **District Leadership (Continued)**

How strongly do you agree or disagree with the following statements?

© 202

11