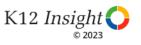

## Family Involvement: Comparison Over Time (Continued)

How strongly do you agree or disagree with the following statements?

Percentage Strongly Agree or Agree

2020-2021 (N=32)

■ 2022-2023 (N=34) ■ 2021-2022 (N=30)

Answer options: Strongly Agree, Agree, Disagree, Strongly Disagree, Don't Know

Note: 0% indicates a question was not asked during that survey administration.

47

K12 Insight O