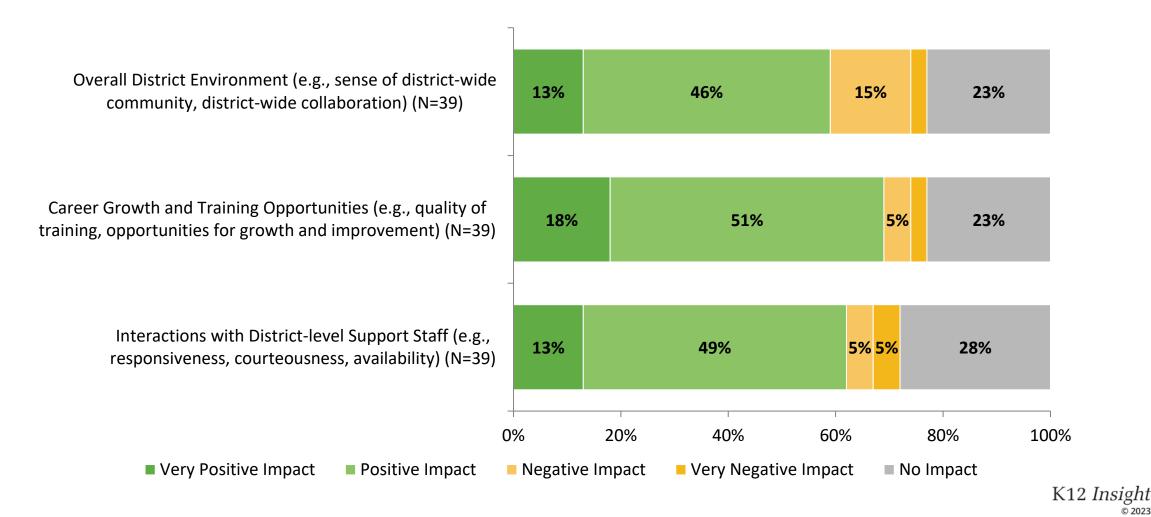

#### **Impact on Rating of Pinellas County Schools**

How do the following areas impact your rating of Pinellas County Schools?

### Impact on Rating of Pinellas County Schools (Continued)

How do the following areas impact your rating of Pinellas County Schools?