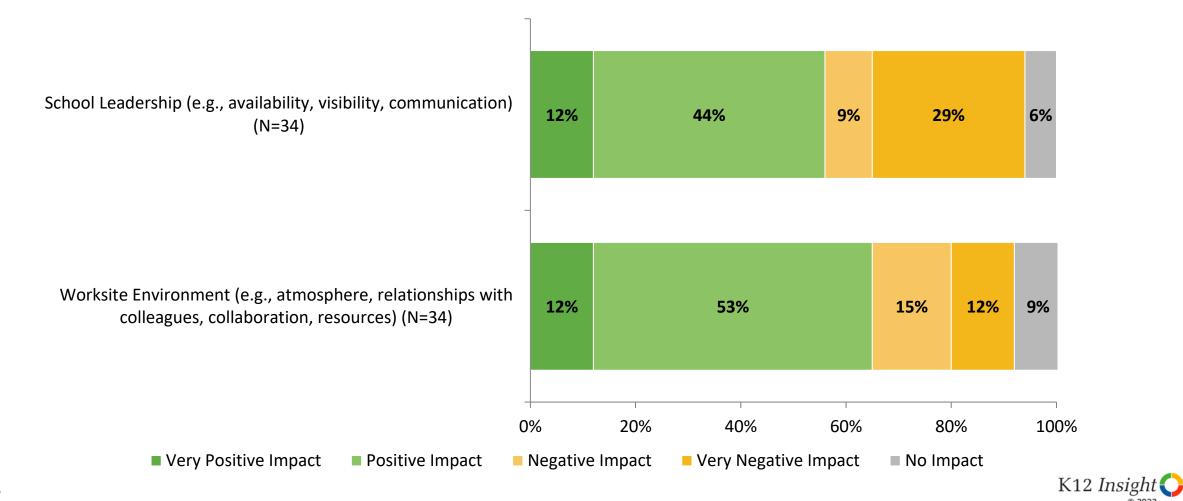

## **Impact on Rating of School**

How do the following areas impact your rating of your school?

© 202

## Impact on Rating of School (Continued)

How do the following areas impact your rating of your school?