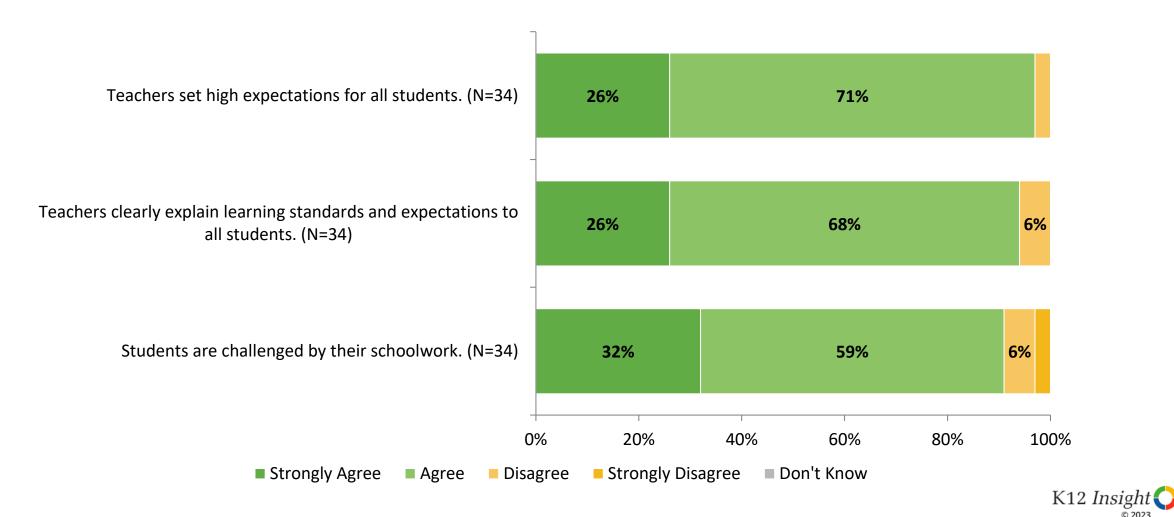

# **Academic Support**

How strongly do you agree or disagree with the following statements?