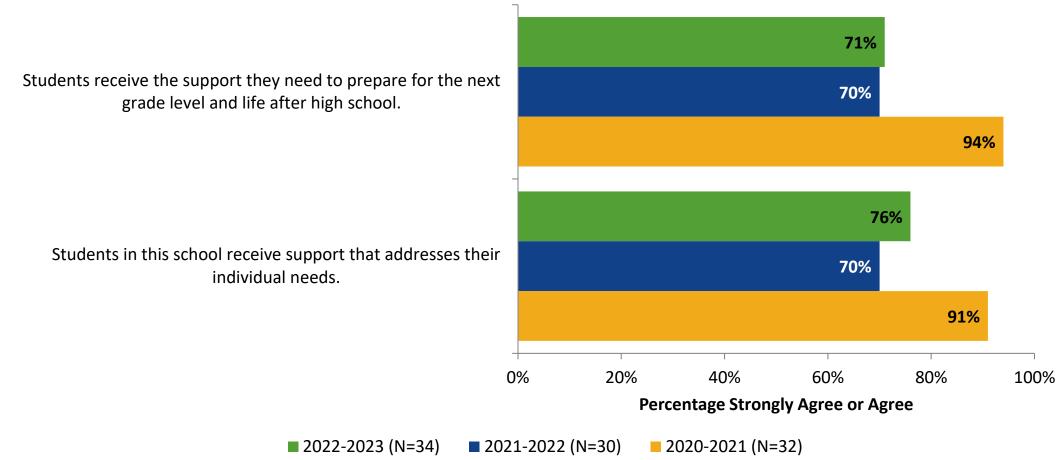

### **Student Support: Comparison Over Time**

How strongly do you agree or disagree with the following statements?

<sup>37</sup> Answer options: Strongly Agree, Agree, Disagree, Strongly Disagree, Don't Know