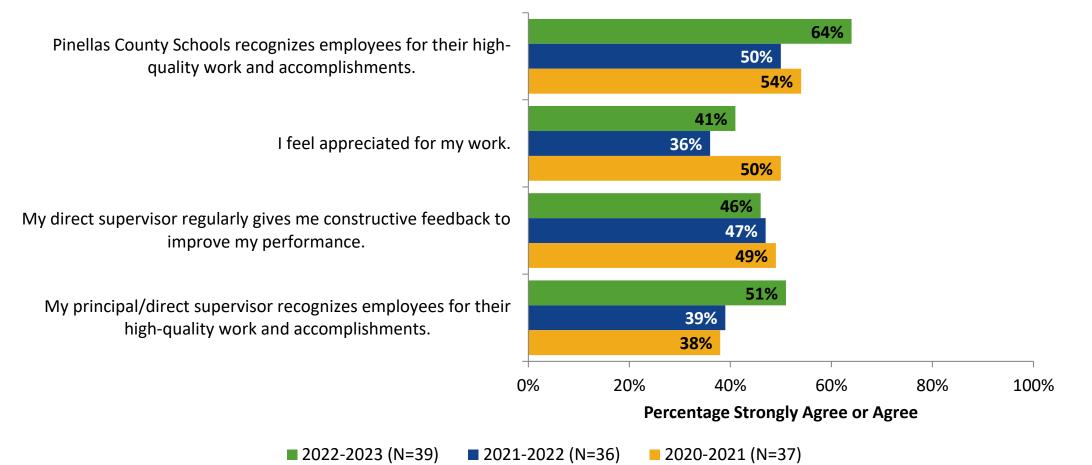

#### Feedback and Recognition: Comparison Over Time

How strongly do you agree or disagree with the following statements?