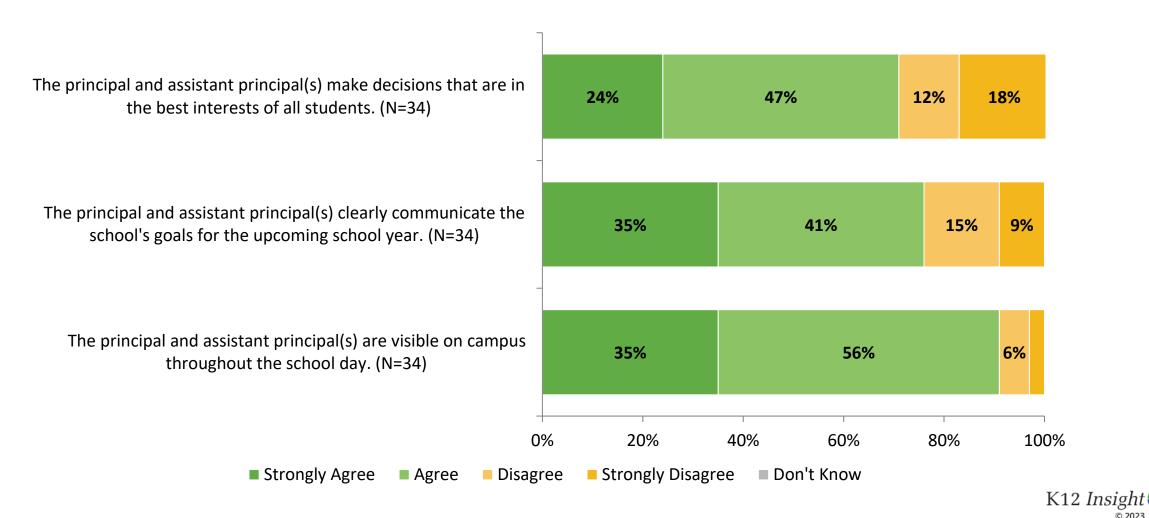

# **School Leadership: Comparison Over Time (Continued)**

How strongly do you agree or disagree with the following statements?

K12 Insight

Answer options: Strongly Agree, Agree, Disagree, Strongly Disagree, Don't Know

Note: 0% indicates a question was not asked during that survey administration.

42