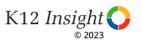

#### **Mission and Vision: Comparison Over Time**

How strongly do you agree or disagree with the following statements?

■ 2021-2022 (N=36)

Answer options: Strongly Agree, Agree, Neither Disagree nor Agree, Disagree, Strongly Disagree

2022-2023 (N=39)

Note: 0% indicates a question was not asked during that survey administration.

8

2020-2021 (N=37)

# Mission and Vision: Comparison Over Time (Continued)

How strongly do you agree or disagree with the following statements?

Answer options: Strongly Agree, Agree, Neither Disagree nor Agree, Disagree, Strongly Disagree

Note: 0% indicates a question was not asked during that survey administration.

9

K12 Insight 🔿