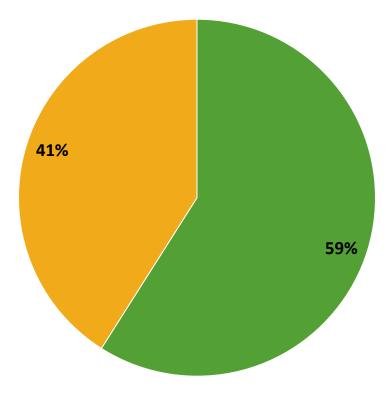

# **Interaction with Principals and/or Assistant Principals**

This past school year, have you reached out to the principal and/or assistant principal(s) with a need or concern? (N=34)