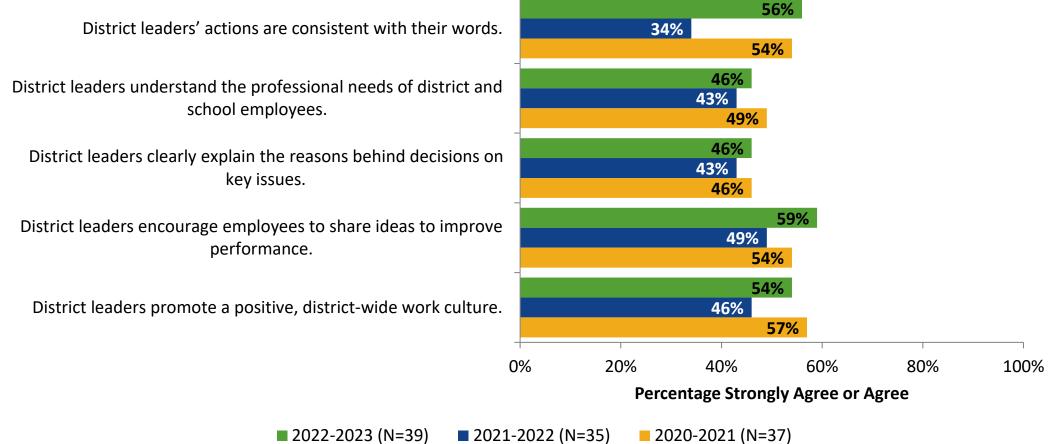

#### **District Leadership: Comparison Over Time**

How strongly do you agree or disagree with the following statements?

<sup>12</sup> Answer options: Strongly Agree, Agree, Neither Disagree nor Agree, Disagree, Strongly Disagree