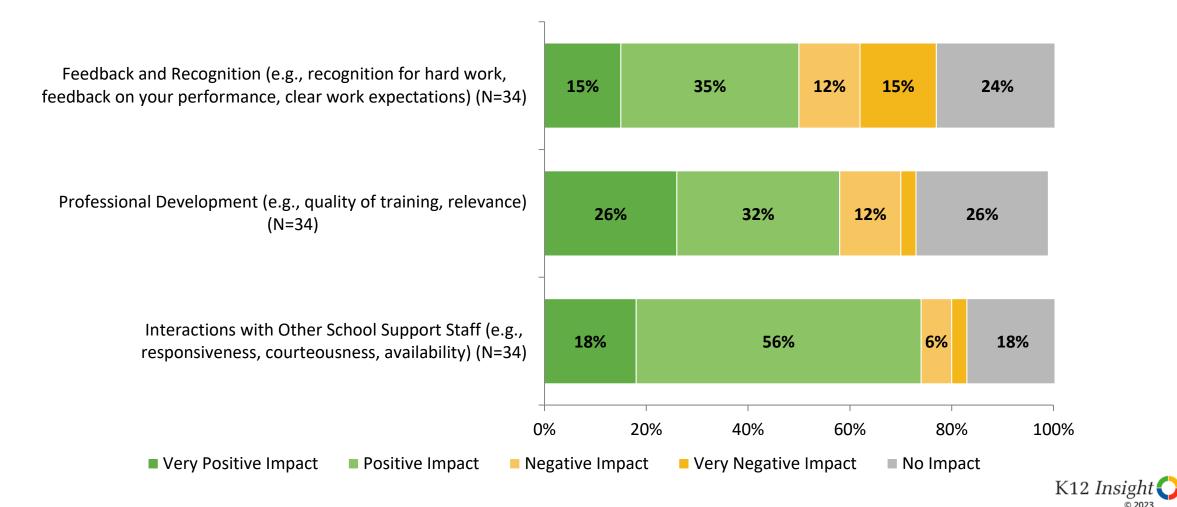

## **Impact on Rating of School**

How do the following areas impact your rating of your school?

© 202

## Impact on Rating of School (Continued)

How do the following areas impact your rating of your school?