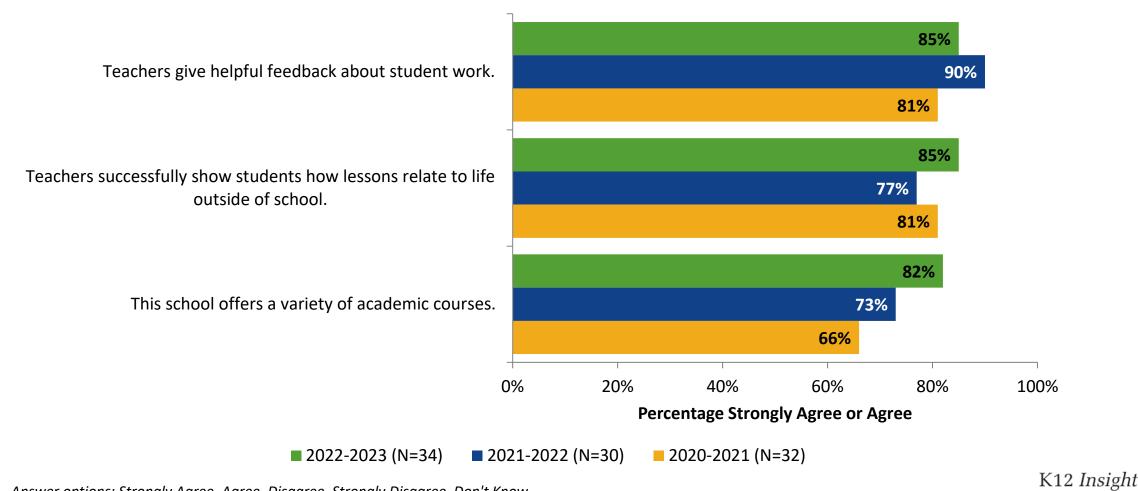

### **Academic Support: Comparison Over Time**

How strongly do you agree or disagree with the following statements?

33 Answer options: Strongly Agree, Agree, Disagree, Strongly Disagree, Don't Know

## **Academic Support: Comparison Over Time (Continued)**

How strongly do you agree or disagree with the following statements?

34 Answer options: Strongly Agree, Agree, Disagree, Strongly Disagree, Don't Know