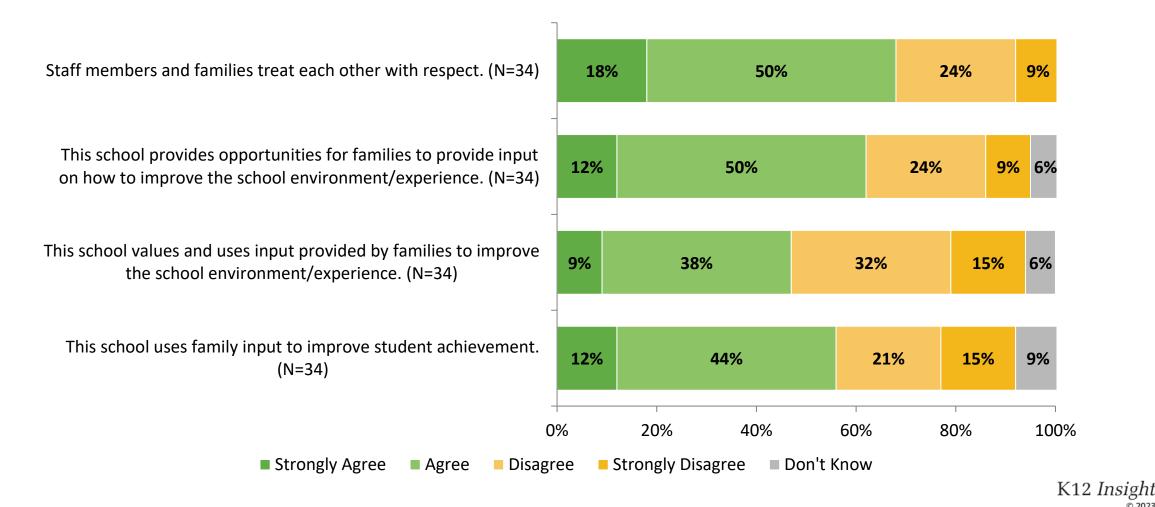

you agree or disagree with the following statements?



Answer options: Strongly Agree, Agree, Disagree, Strongly Disagree, Don't Know

Note: 0% indicates a question was not asked during that survey administration.

41

K12 Insight 🔿

# **School Leadership: Comparison Over Time (Continued)**

How strongly do you agree or disagree with the following statements?



K12 Insight

Answer options: Strongly Agree, Agree, Disagree, Strongly Disagree, Don't Know

Note: 0% indicates a question was not asked during that survey administration.

42

# **Interaction with Principals and/or Assistant Principals**

This past school year, have you reached out to the principal and/or assistant principal(s) with a need or concern? (N=34)





# **Family Involvement**



# **Family Involvement (Continued)**



## **Family Involvement: Comparison Over Time**

How strongly do you agree or disagree with the following statements?

This school informs families about virtual and/or in-person 88% school-sponsored activities, such as tutoring, after-school 90% programs, and student performances. 78% 94% Families are encouraged to attend virtual and/or in-person 83% school-sponsored activities, such as back-to-school night. 81% 53% 0% 0% 68% 67% 78% 0% 20% 40% 60% 80% 100% Percentage Strongly Agree or Agree

2020-2021 (N=32)

This school promotes opportunities for families to volunteer.

Staff members and families treat each other with respect.

2022-2023 (N=34) 2021-2022 (N=30) Answer options: Strongly Agree, Agree, Disagree, Strongly Disagree, Don't Know

Note: 0% indicates a question was not asked d